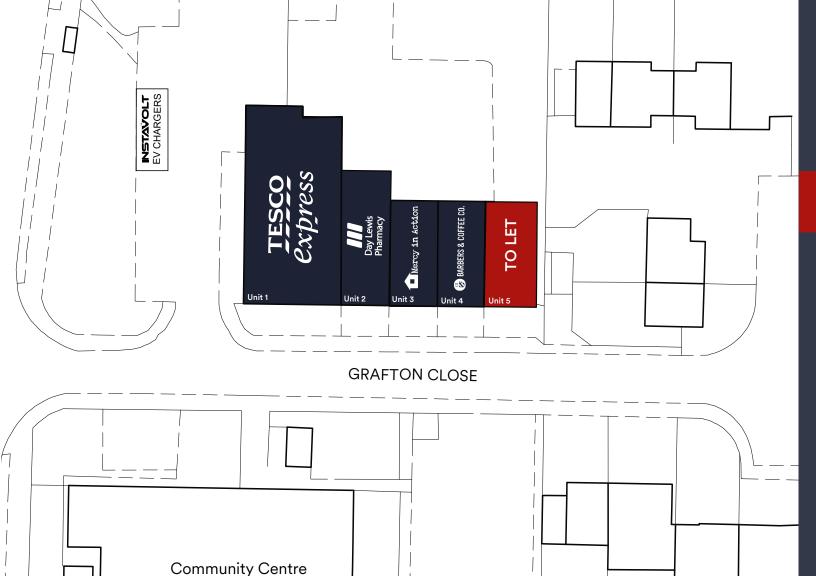

Grafton Close Wellingborough Northamptonshire, NN8 5WA Local Occupiers Include

TESCO Express Day Lewis Pharmacy

- Prime Shopping Arcade
- Tenants include Tesco Express, Barbers and Coffee Co, Mercy In Action and Day Lewis Pharmacy.

## **SITE PLAN**

Kristien Neve 07778 140729 KNeve@lcpproperties.co.uk

Viewing Strictly via prior appointment with the appointed agents

Samantha Jones

07990 547 366 samjones@prop-search.com

MISSERSENTATION ACT 1967 London & Combining Progenites Limited (Company) Number of 200850020) the registered office of which is at LCP Novae, Pennenth Estats, Kingpwinford, West Mislands DW 778. At taudistatives (as defined in section 156 of the Companies Act 2000) associated companies and employees ("No "all prints") in the companies of the co